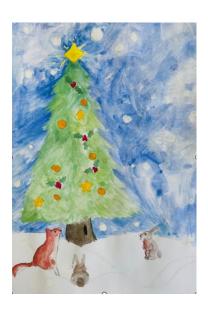

#### **Greatham Primary School**

This entry is collage and coloured pencils (age 7) "It's the first Christmas"

This is a collage, "It's Father Christmas with a drink, cup cake and a lantern."