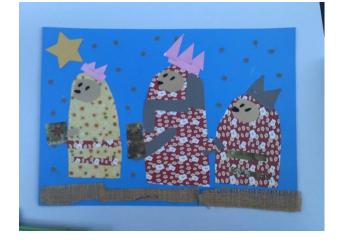

our Christmas Cards. We wanted to embody an 'eco' theme so the vast majority of materials used to create these collages came from the children's recycling and scrap stores. We used different materials and mediums to create unique and diverse textures to build and layer the final image.

In addition to the single entries, I have attached a collage of 9 stars as a separate entry. This one we have titled 'A starry sky'. It represents us as a team and we also liked the connotation that it represented different stars from different perspectives all over the world.



















## **Heathfield Special School**













### **Heathfield Special School**













### **Heathfield Special School**









## **Medina College**

Isle of Wight







## **St Mark's CE Primary**









Year 2



St Matthew's Church of England (Aided) Primary School

**Early years** 









The Markway Secondary Special School











## Wildern Secondary School











#### **Wallisdean Junior School**





























#### **Wallisdean Junior School**









# Wavell Secondary School















## **Wavell Secondary School**













## **Terms and Conditions**

#### **Terms of licence**

Moodle+ subscribers are licenced to access and use this resource and have agreed to pay the annual subscription fee. This authority starts when the fee is paid and ends when the subscription period expired unless it is renewed. This file is for personal or classroom use only. By using it, you agree that you will not copy or reproduce this file except for your own persona