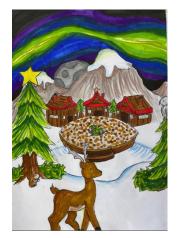

# Christmas / Festive Images Hampshire Schools Challenge

Jayne Stillman November 2022 Final version

© Hampshire County Council



#### **Alderwood Senior School**















### **Alderwood Senior School**























### 









#### **Dover Park Primary IOW**





#### **Gomer Infant Schools**

(Collage designs by year 2 and Picasso inspired by year 1)













#### **Greatham Primary School**





This entry is collage and coloured pencils (age 7) "It's the first Christmas"

This is a collage, "It's Father Christmas with a drink, cup cake and a lantern."



#### **Hordle Primary School**

We had a wonderful time creating our Christmas Cards. We wanted to embody an 'eco' theme so the vast majority of materials used to create these collages came from the children's recycling and scrap stores. We used different materials and mediums to create unique and diverse textures to build and layer the final image.

In addition to the single entries, I have attached a collage of 9 stars as a separate en