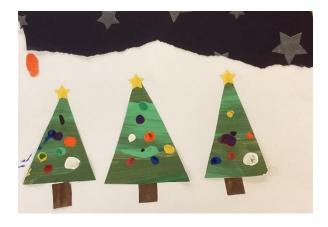

Father Christmas with a drink, cup cake and a lantern."



#### **Hordle Primary School**

We had a wonderful time creating our Christmas Cards. We wanted to embody an 'eco' theme so the vast majority of materials used to create these collages came from the children's recycling and scrap stores. We used different materials and mediums to create unique and diverse textures to build and layer the final image.

In addition to the single entries, I have attached a collage of 9 stars as a separate entry. This one we have titled 'A starry sky'. It represents us as a team and we also liked the connotation that it represented different stars from different perspectives all over the world.



















## **Heathfield Special School**













### **Heathfield Special School**













### **Heathfield Special School**









## **Medina College**

Isle of Wight







## **St Mark's CE Primary**









Year 2



St Matthew's Church of England (Aided) Primary School

**Early years** 









The Markway Secondary Special School











## Wildern Secondary School











#### **Wallisdean Junior School**





























#### **Wallisdean Junior School**









# Wavell Secondary School















## **Wavell Secondary School**













## **Terms and Conditions**

#### **Terms of licence**

Moodle+ subscribers are licenced to access and use this resource and have agreed to pay the annual subscription fee. This authority starts when the fee is paid and ends when the subscription period expired unless it is renewed. This file is for pers