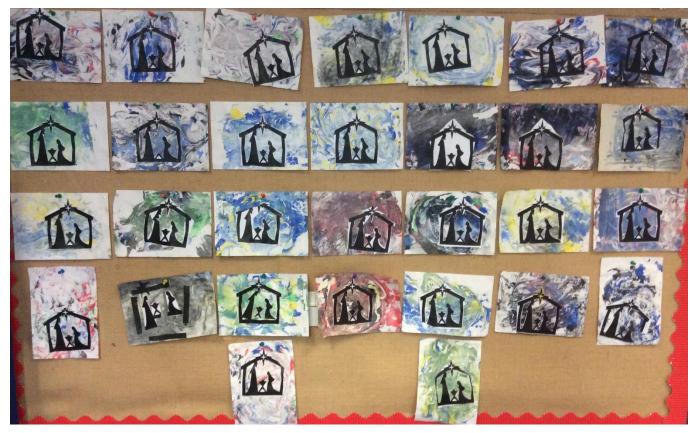

# Christmas / Festive Images Hampshire Schools Challenge

Jayne Stillman November 2022 Final version

© Hampshire County Council



#### **Alderwood Senior School**















### **Alderwood Senior School**























### 









#### **Dover Park Primary IOW**





#### **Gomer Infant Schools**

(Collage designs by year 2 and Picasso inspired by year 1)













#### **Greatham Primary School**





This entry is collage and coloured pencils (age 7) "It's the first Christmas"

This is a collage, "It's Father Christmas with a drink, cup cake and a lantern."



#### **Hordle Primary School**

We had a wonderful time creating our Christmas Cards. We wanted to embody an 'eco' theme so the vast majority of materials used to create these collages came from the children's recycling and scrap stores. We used different materials and mediums to create unique and diverse textures to build and layer the final image.

In addition to the single entries, I have attached a collage of 9 stars as a separate entry. This one we have titled 'A starry sky'. It repre