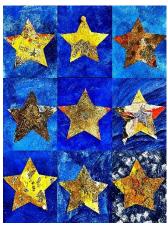

In addition to the single entries, I have attached a collage of 9 stars as a separate entry. This one we have titled 'A starry sky'. It represents us as a team and we also liked the connotation that it represented different stars from different perspectives all over the world.