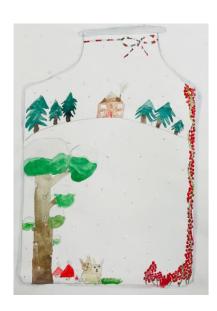

# Christmas / Festive Images Hampshire Schools Challenge

Jayne Stillman November 2022 Final version

© Hampshire County Council



#### **Alderwood Senior School**















### **Alderwood Senior School**























### 









#### **Dover Park Primary IOW**





#### **Gomer Infant Schools**

(Collage designs by year 2 and Picasso inspired by year 1)













#### **Greatham Primary School**





This entry is collage and coloured pencils (age 7) "It's the first Christmas"

This is a collage, "It's Father Christmas with a drink, cup cake and a lantern."



#### **Hordle Primary School**

We had a wonderful time creating our Christmas Cards. We wanted to embody an 'eco' theme so the vast majority of materials used to create these collages came from the children's recycling and scrap stores. We used different materials and mediums to create unique and diverse textures to build and layer the final image.

In addition to the single entries, I have attached a collage of 9 stars as a separate entry. This one we