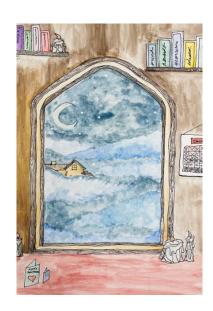

# Christmas / Festive Images Hampshire Schools Challenge

Jayne Stillman November 2022 Final version

© Hampshire County Council



#### **Alderwood Senior School**















### **Alderwood Senior School**























### 









#### **Dover Park Primary IOW**





#### **Gomer Infant Schools**

(Collage designs by year 2 and Picasso inspired by year 1)













#### **Greatham Primary School**





This entry is collage and coloured pencils (age 7) "It's the first Christmas"

This is a collage, "It's Father Christmas with a drink, cup cake and a lantern."



#### **Hordle Primary School**

We had a wonderful time creating our Christmas Cards. We wanted to embody an 'eco' theme so the vast majority of materials used to create these collages came from the children's recycling and scrap stores. We used different materials and mediums to create unique and diverse textures to build and layer the final image.

In addition to the single entries, I have attached a collage of 9 stars as a separate entry. This one