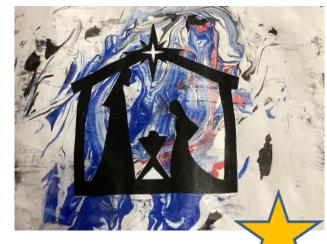

# Christmas / Festive Images Hampshire Schools Challenge

Jayne Stillman November 2022 Final version

© Hampshire County Council



#### **Alderwood Senior School**















### **Alderwood Senior School**























### 









#### **Dover Park Primary IOW**





#### **Gomer Infant Schools**

(Collage designs by year 2 and Picasso inspired by year 1)













#### **Greatham Primary School**





This entry is collage and coloured pencils (age 7) "It's the first Christmas"

This is a collage, "It's Father Christmas with a drink, cup cake and a lantern."



#### **Hordle Primary School**

We had a wonderful time creating our Christmas Cards. We wanted to embody an 'eco' theme so the vast majority of materials used to create these collages came from the children's recycling and scrap stores. We used different materials and mediums to create unique and diverse textures to build and layer the final image.

In addition to the single entries, I have attached a collage of 9 stars as a separate entry. This one we have titled 'A starry sky'. It rep