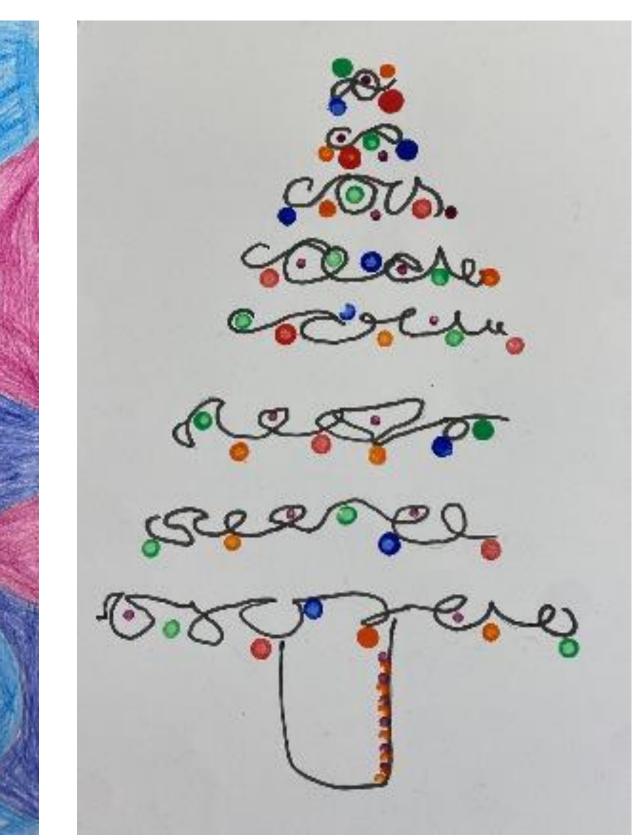

mary School – Year 4





# Great Binfields Primary School – Year 5



#### Great Binfields Primary School – Year 6



Messel Christmas

#### Hambledon Primary School – Year R









#### Hambledon Primary School – Year 1/2





# Hambledon Primary School – Year 1/2







# Hambledon Primary School – Year 3/4







"I like a castle and a Disney castle especially. I'm pretty sure they change the castle at different times of the year. I'd like to do a bunch of castles. An Easter castle would be good."



"I've been to Disney in 2019 and I loved the castle and the place. It was the best place I've ever been!"



"I like snowmen."



"I walk my dog by the trees and we also have a Christmas tree at our house."





#### Stoke Park Junior School









#### Stoke Park Junior School

















































#### Wallisdean Pre-school and Infant School







#### Wallisdean Infant School – Year 1







### Wallisdean Infant School – Year 2







#### Wallisdean Junior School - Year 4



#### Wallisdean Junior School – Year 5





#### Wallisdean Junior School – Year 5



#### Wallisdean Junior School – Year 6



#### Wallisdean Junior School





# Western Downland CE Aided Primary School – Nursery age









# Western Downland CE Aided Primary School – Early Years