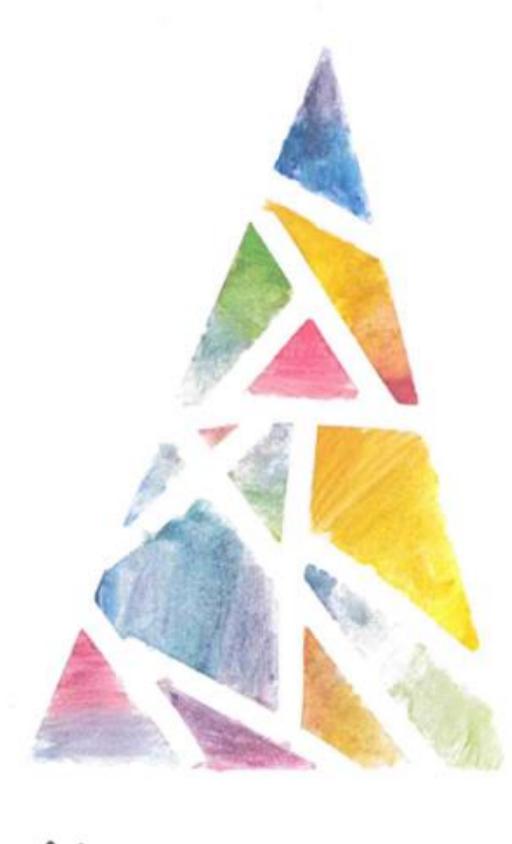

to celebrate children's artwork by primary, secondary and special schools

and special schools.

The winning entries are starred.

We hope you enjoy the submissions.

# 2024 Winners



- Alderwood School Year 8
- Great Binfields Primary School Year 1 and Year 3
- Heathfield Special School aged 10
- The Hurst School Year 10
- The Mark Way School Year 9
- Wallisdean Pre-school, Infant and Junior Schools
- Wildern School Year 8
- Winklebury Junior School Year 5

#### Alderwood School – Year 7







#### Alderwood School – Year 8







#### Alderwood School – Year 8





























Great Binfields Primary School – Year 1 and Year 3







#### Great Binfields Primary School – Year 4





# Great Binfields Primary School – Year 5



#### Great Binfields Primary School – Year 6



Messel Christmas

#### Hambledon Primary School – Year R









#### Hambledon Primary School – Year 1/2





# Hambledon Primary School – Year 1/2







# Hambledon Primary School – Year 3/4







"I like a castle and a Disney castle especially. I'm pretty sure they change the castle at different times of the year. I'd like to do a bunch of castles. An Easter castle would be good."



"I've been to Disney in 2019 and I loved the castle and the place. It was the best place I've ever been!"



"I like snowmen."



"I walk my dog by the trees and we also have a Christmas tree at our house."





#### Stoke Park Junior School









#### Stoke Park Junior School

















































#### Wallisdean Pre-school and Infant School







#### Wallisdean Infant