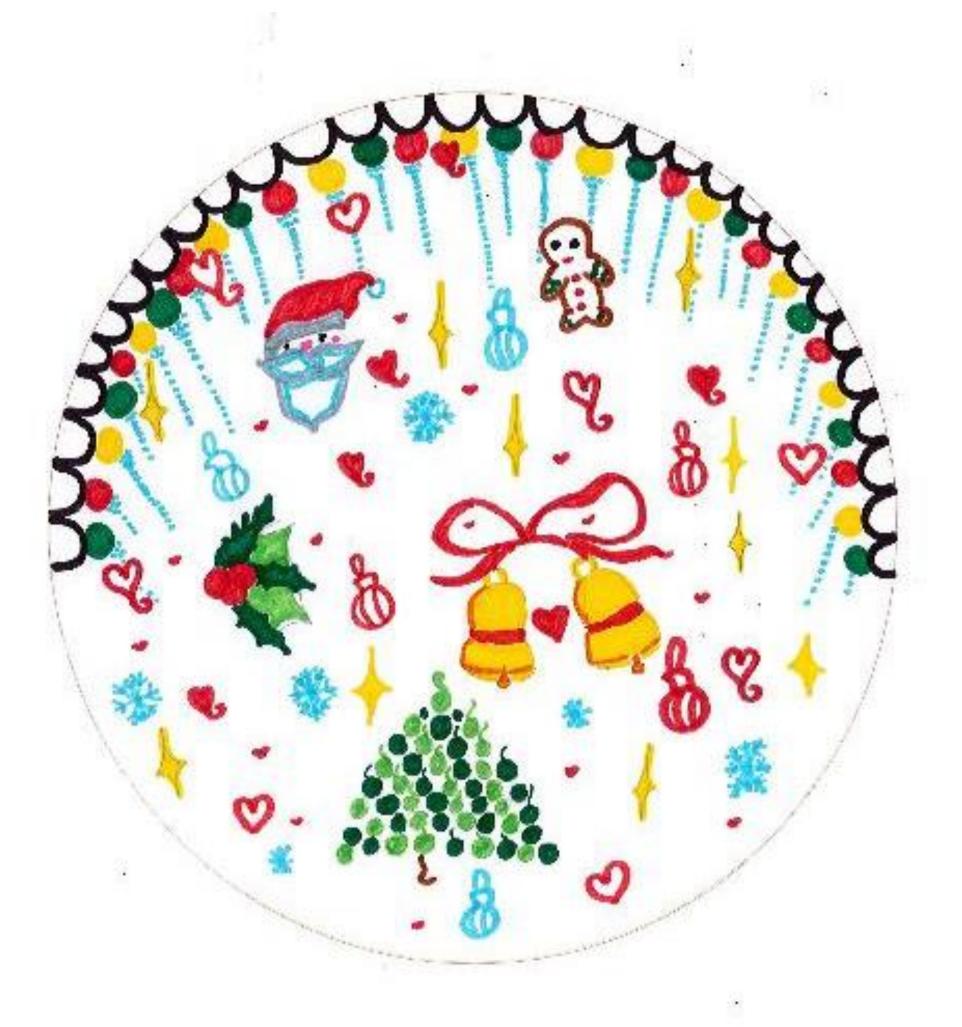

ey change the castle at different times of the year. I'd like to do a bunch of castles. An Easter castle would be good."



"I've been to Disney in 2019 and I loved the castle and the place. It was the best place I've ever been!"



"I like snowmen."



"I walk my dog by the trees and we also have a Christmas tree at our house."





#### Stoke Park Junior School









#### Stoke Park Junior School

















































#### Wallisdean Pre-school and Infant School







#### Wallisdean Infant School – Year 1







### Wallisdean Infant School – Year 2







#### Wallisdean Junior School - Year 4



#### Wallisdean Junior School – Year 5





#### Wallisdean Junior School – Year 5



#### Wallisdean Junior School – Year 6



#### Wallisdean Junior School





# Western Downland CE Aided Primary School – Nursery age









# Western Downland CE Aided Primary School – Early Years