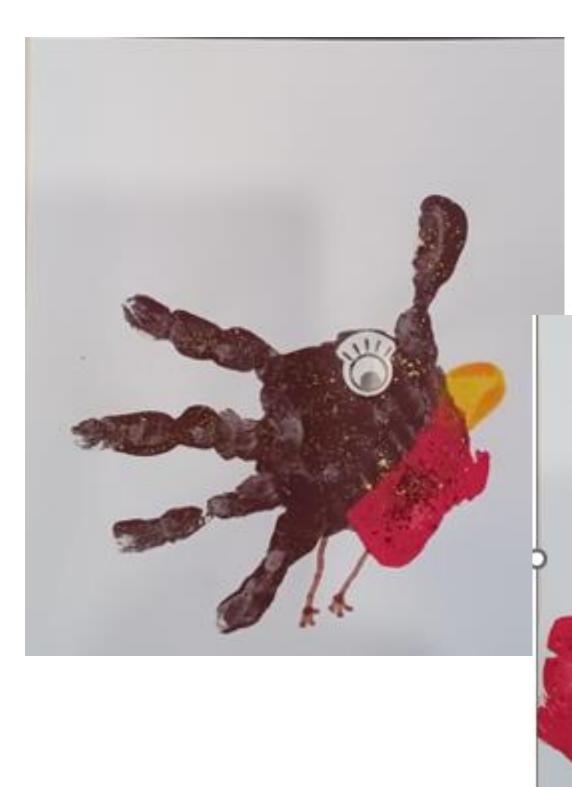

pecial schools

and special schools.

The winning entries are starred.

We hope you enjoy the submissions.

# 2024 Winners



- Alderwood School Year 8
- Great Binfields Primary School Year 1 and Year 3
- Heathfield Special School aged 10
- The Hurst School Year 10
- The Mark Way School Year 9
- Wallisdean Pre-school, Infant and Junior Schools
- Wildern School Year 8
- Winklebury Junior School Year 5

#### Alderwood School – Year 7







#### Alderwood School – Year 8







#### Alderwood School – Year 8





























Great Binfields Primary School – Year 1 and Year 3







#### Great Binfields Primary School – Year 4





# Great Binfields Primary School – Year 5



#### Great Binfields Primary School – Year 6



Messel Christmas

#### Hambledon Primary School – Year R









#### Hambledon Primary School – Year 1/2





# Hambledon Primary School – Year 1/2







# Hambledon Primary School – Year 3/4







"I like a castle and a Disney castle especially. I'm pretty sure they change the castle at different times of the year. I'd like to do a bunch of castles. An Easter castle would be good."



"I've been to Disney in 2019 and I loved the castle and the place. It was the best place I've ever been!"



"I like snowmen."



"I walk my dog by the trees and we also have a Christmas tree at our house."





#### Stoke Park Junior School









#### Stoke Park Junior School

















































#### Wallisdean Pre-school and Infant School







#### Wallisdean Infant School – Year 1







### Wallisdean Infant School – Year 2