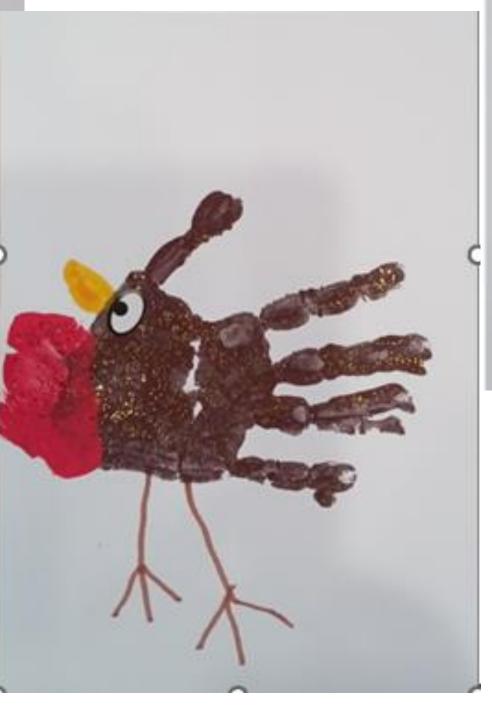

cial schools

and special schools.

The winning entries are starred.

We hope you enjoy the submissions.

# 2024 Winners



- Alderwood School Year 8
- Great Binfields Primary School Year 1 and Year 3
- Heathfield Special School aged 10
- The Hurst School Year 10
- The Mark Way School Year 9
- Wallisdean Pre-school, Infant and Junior Schools
- Wildern School Year 8
- Winklebury Junior School Year 5

#### Alderwood School – Year 7







#### Alderwood School – Year 8







#### Alderwood School – Year 8





























Great Binfields Primary School – Year 1 and Year 3







#### Great Binfields Primary School – Year 4





# Great Binfields Primary School – Year 5



#### Great Binfields Primary School – Year 6



Messel Christmas

#### Hambledon Primary School – Year R









#### Hambledon Primary School – Year 1/2





# Hambledon Primary School – Year 1/2







# Hambledon Primary School – Year 3/4







"I like a castle and a Disney castle especially. I'm pretty sure they change the castle at different times of the year. I'd like to do a bunch of castles. An Easter castle would be good."



"I've been to Disney in 2019 and I loved the castle and the place. It was the best place I've ever been!"



"I like snowmen."



"I walk my dog by the trees and we also have a Christmas tree at our house."





#### Stoke Park Junior School









#### Stoke Park Junior School

















































#### Wallisdean Pre-school and Infant School







#### Wallisdean Infant School – Year 1







### Wallisdean Infant School – Year 2